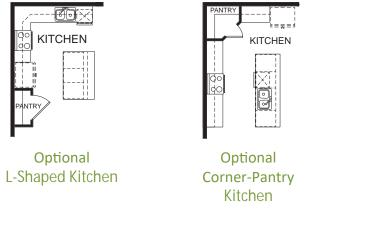

t show base price selections. Presentation of options in renderings does not guarantee option availability in any plan as product offering is subject to change at any time. All content is the proprietary intellectual property of Smart Dwellings, developed for their exclusive work and may not be photocopied, scanned, or otherwise duplicated and/or disseminated without express written permission.



## **Aston**

1,554 sq. ft. 4 Bedroom 2 Bath, 2 Car Garage



## THE SMART ADVANTAGE:

- Proven home designs refined by multiple builds
- Floor plans designed for maximum efficiency & value
- Many plan variations to fit your personal needs
- All available options pre-priced to streamline the selections process

smartdwellings.com

## Aston

1,554 sq. ft. 4 Bedroom 2 Bath, 2 Car Garage





















Optional Finished Basement - Fully Finished