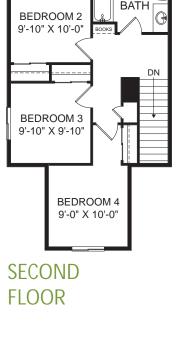

## **Aston**

1,554 sq. ft. 4 Bedroom 2 Bath, 2 Car Garage

## Aston

1,554 sq. ft. 4 Bedroom 2 Bath, 2 Car Garage

Optional Finished Basement - Fully Finished