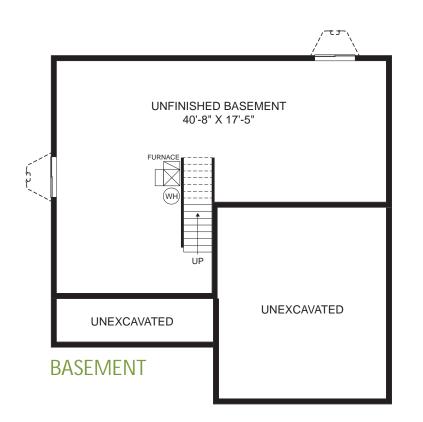

## Aston

1,554 sq. ft. 4 Bedroom 2 Bath, 2 Car Garage

Optional Finished Basement - Fully Finished