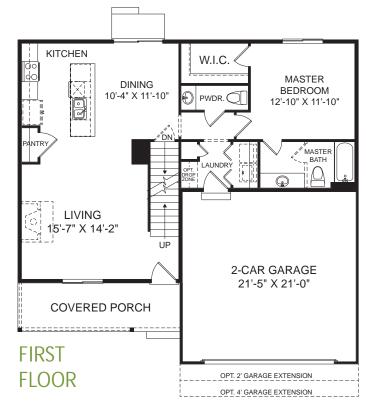

not show base price selections. Presentation of options in renderings does not guarantee option availability in any plan as product offering is subject to change at any time. All content is the proprietary intellectual property of Smart Dwellings, developed for their exclusive work and may not be photocopied, scanned, or otherwise duplicated and/or disseminated without express written permission.



## **Aston**

1,554 sq. ft. 4 Bedroom 2 Bath, 2 Car Garage



## THE SMART ADVANTAGE:

- Proven home designs refined by multiple builds
- Floor plans designed for maximum efficiency & value
- Many plan variations to fit your personal needs
- All available options pre-priced to streamline the selections process

smartdwellings.com

## Aston

1,554 sq. ft. 4 Bedroom 2 Bath, 2 Car Garage





















Optional Finished Basement - Fully Finished