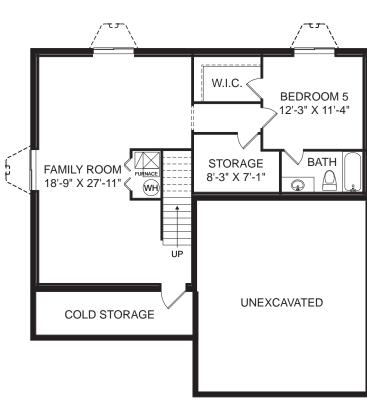

## Aston

1,554 sq. ft. 4 Bedroom 2 Bath, 2 Car Garage

Optional Finished Basement - Fully Finished