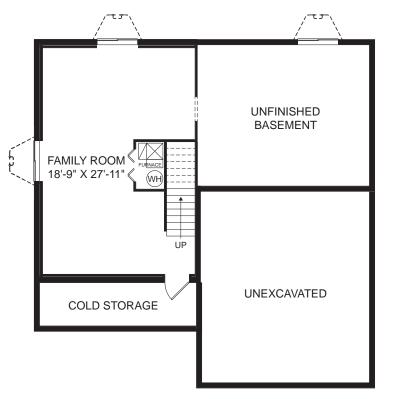

## Aston

1,554 sq. ft. 4 Bedroom 2 Bath, 2 Car Garage

Optional Finished Basement - Fully Finished