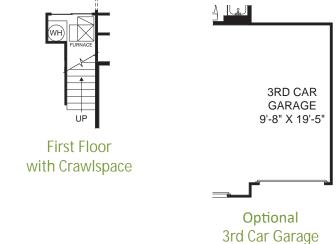

show base price selections. Presentation of options in renderings does not guarantee option availability in any plan as product offering is subject to change at any time. All content is the proprietary intellectual property of Smart Dwellings, developed for their exclusive work and may not be photocopied, scanned, or otherwise duplicated and/or disseminated without express written permission.



## **Aston**

1,554 sq. ft. 4 Bedroom 2 Bath, 2 Car Garage



## THE SMART ADVANTAGE:

- Proven home designs refined by multiple builds
- Floor plans designed for maximum efficiency & value
- Many plan variations to fit your personal needs
- All available options pre-priced to streamline the selections process

smartdwellings.com

## Aston

1,554 sq. ft. 4 Bedroom 2 Bath, 2 Car Garage





















Optional Finished Basement - Fully Finished