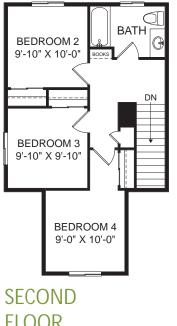

## **Aston**

1,554 sq. ft. 4 Bedroom 2 Bath, 2 Car Garage

## Aston

1,554 sq. ft. 4 Bedroom 2 Bath, 2 Car Garage

Optional Finished Basement - Fully Finished