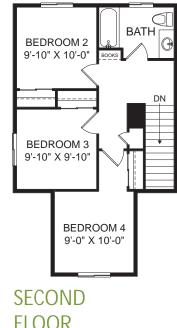

## **Aston**

1,554 sq. ft. 4 Bedroom 2 Bath, 2 Car Garage

## Aston

1,554 sq. ft. 4 Bedroom 2 Bath, 2 Car Garage

Optional Finished Basement - Fully Finished